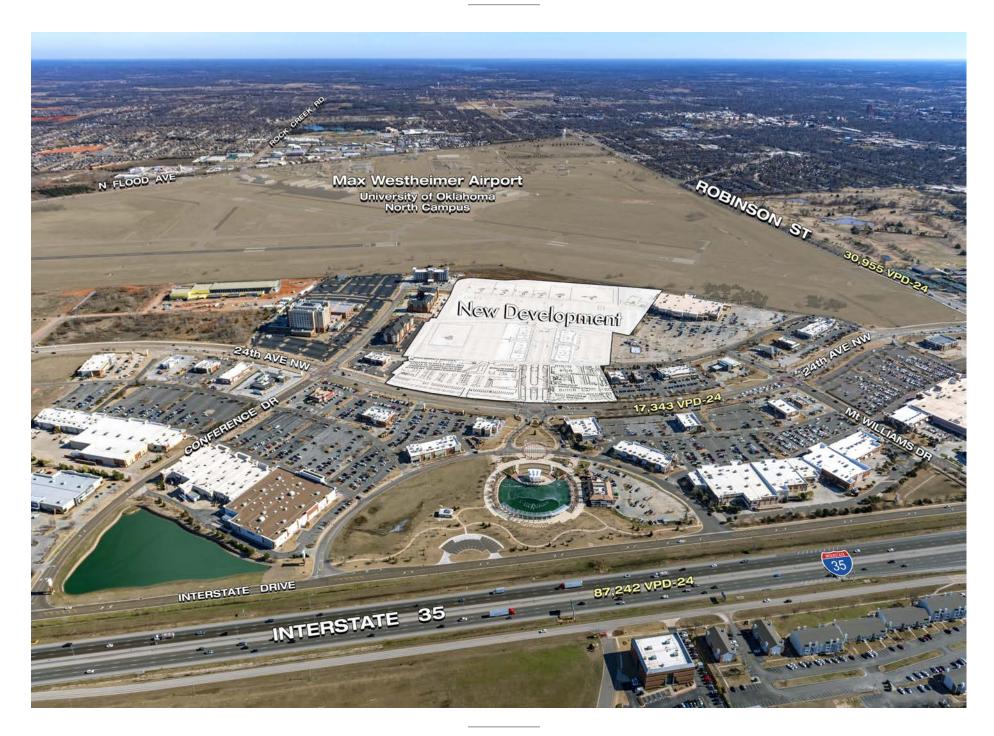

Avg. HH Income      | \$118,560 | \$98,206  | \$89,239  |
| Total Housing Units | 2,694     | 22,760    | 47,058    |
| Daytime Population  | 8,946     | 78,072    | 128,409   |
| Medium Home Value   | \$233,048 | \$236,986 | \$228,131 |

#### DETAILS

- 2 million SF, master-planned retail development
- Joining excellent tenant mix featuring popular national retailers and local businesses, shopping, dining, and entertainment

#### TRAFFIC COUNTS

| • | I-35:          | 87,242 VPD-24 |
|---|----------------|---------------|
| • | 24th Ave NW:   | 17,343 VPD-24 |
| • | W Robinson St: | 30,955 VPD-24 |

#### AREA ATTRACTIONS



#### CONCEPTUAL SITE PLAN



#### CONCEPTUAL SITE PLAN



## CONCEPTUAL RENDERING



#### TRADE AERIAL



#### AERIAL PHOTO



### AERIAL PHOTO



#### AERIAL PHOTO



# $S H O P^{\circ \circ s}$

#### Kendra Roberts

301 NW 13TH STREET SUITE 201 OKLAHOMA CITY, OK 73103 KENDRA@SHOPCOMPANIES.COM 405-806-7604 (DIRECT) 214-632-3933 (MOBILE)

#### Jack Weir

4809 COLE AVENUE SUITE 330 DALLAS, TX 75205 JACK@SHOPCOMPANIES.COM 214-935-5634 (DIRECT) 214-686-7207 (MOBILE)