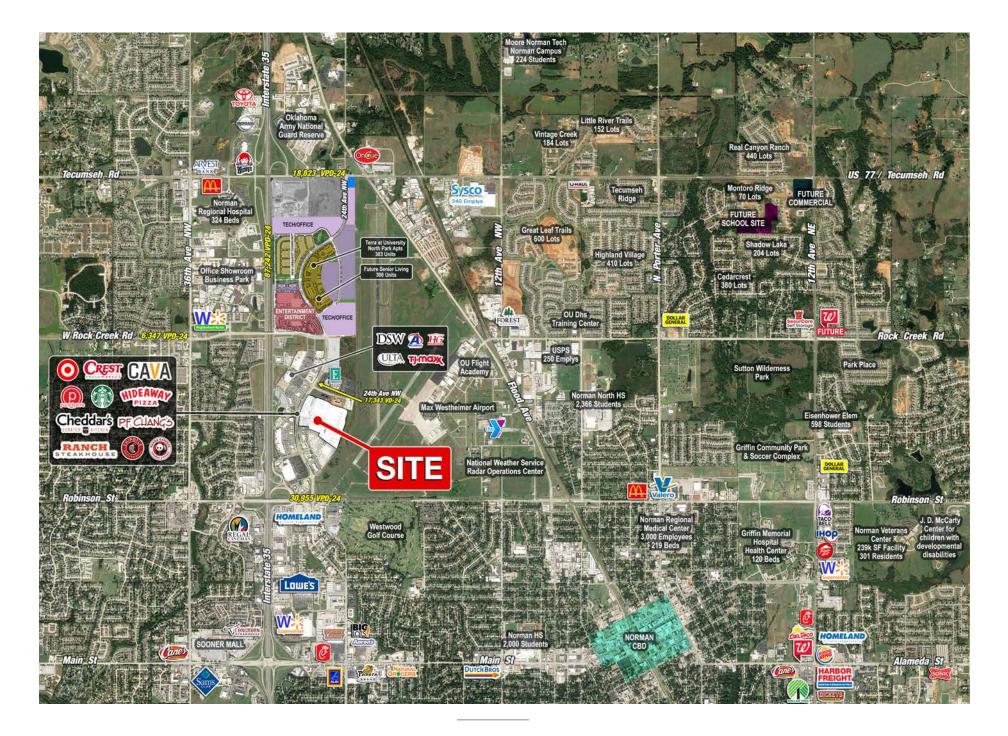

#### TRAFFIC COUNTS

| • | I-35:          | 87,242 VPD-24 |
|---|----------------|---------------|
| • | 24th Ave NW:   | 17,343 VPD-24 |
| • | W Robinson St: | 30,955 VPD-24 |

#### AERIAL PHOTO