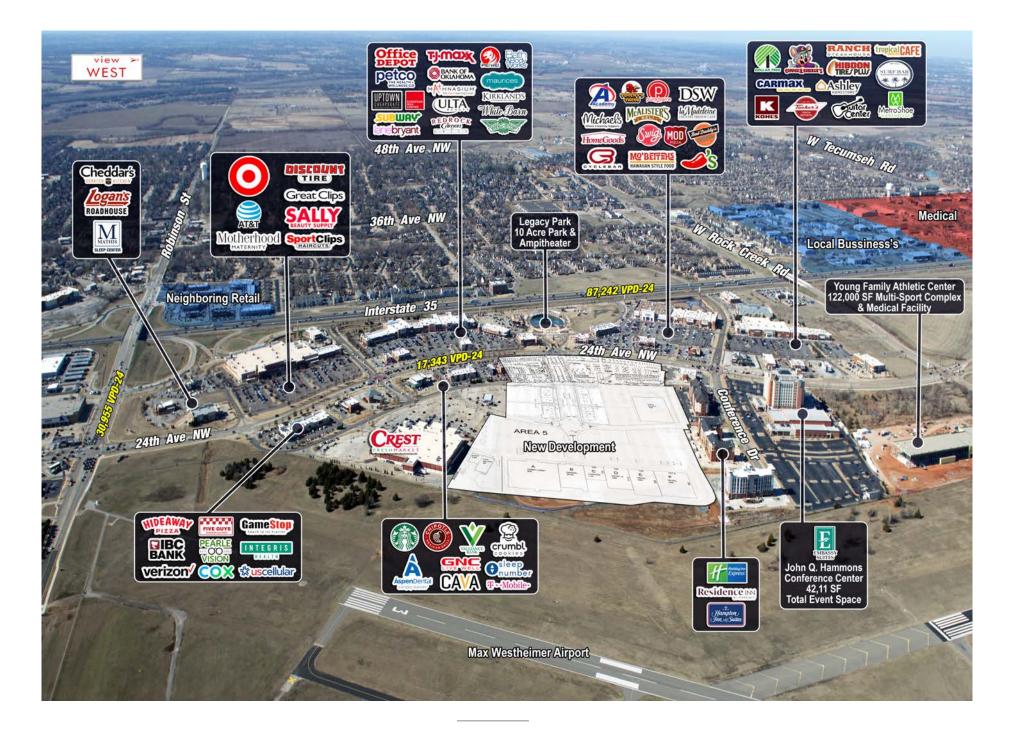

15    | 119,882   |
| Avg. HH Income      | \$118,560 | \$98,206  | \$89,239  |
| Total Housing Units | 2,694     | 22,760    | 47,058    |
| Daytime Population  | 8,946     | 78,072    | 128,409   |
| Medium Home Value   | \$233,048 | \$236,986 | \$228,131 |

#### DETAILS

- 2 million SF, master-planned retail development
- Joining excellent tenant mix featuring popular national retailers and local businesses, shopping, dining, and entertainment

#### TRAFFIC COUNTS

| • | I-35:          | 87,242 VPD-24 |
|---|----------------|---------------|
| • | 24th Ave NW:   | 17,343 VPD-24 |
| • | W Robinson St: | 30,955 VPD-24 |

#### AREA ATTRACTIONS



#### CONCEPTUAL SITE PLAN



#### CONCEPTUAL SITE PLAN



## CONCEPTUAL RENDERING



#### TRADE AERIAL



#### AERIAL PHOTO



### AERIAL PHOTO



#### AERIAL PHOTO



# $S H O P^{\circ \circ s}$

#### Kendra Roberts

301 NW 13TH STREET SUITE 201 OKLAHOMA CITY, OK 73103 KENDRA@SHOPCOMPANIES.COM 405-806-7604 (DIRECT) 214-632-3933 (MOBILE)

#### Jack Weir

4809 COLE AVENUE SUITE 330 DALLAS, TX 75205 JACK@SHOPCOMPANIES.COM 214-935-5634 (DIRECT) 214-686-7207 (MOBILE)