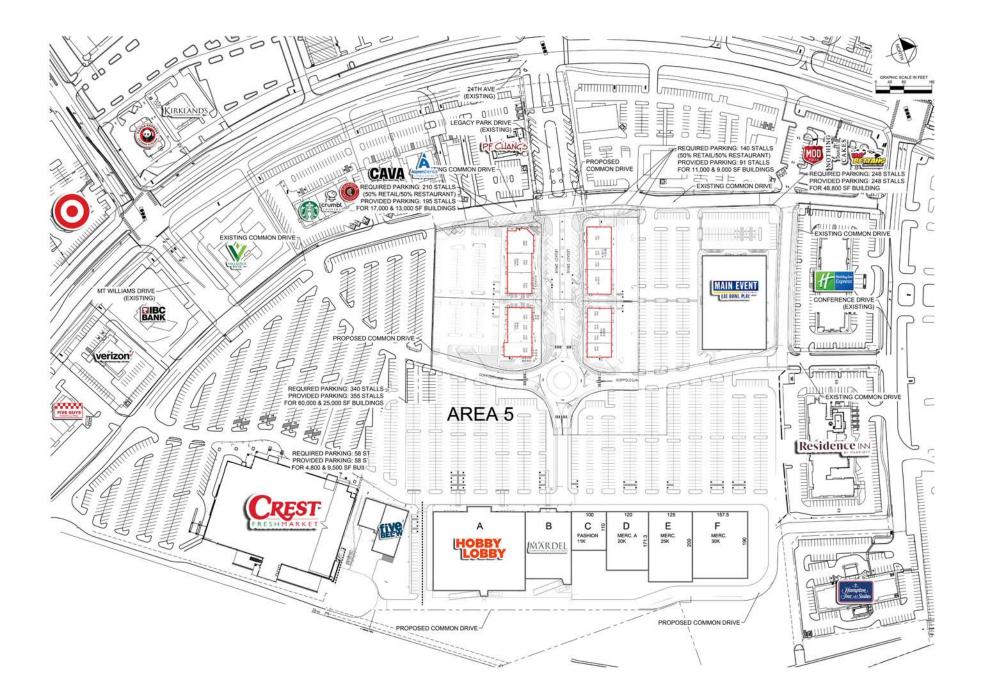

| 5 mile    |
|---------------------|-----------|-----------|-----------|
| Est. Population     | 5,878     | 54,415    | 119,882   |
| Avg. HH Income      | \$118,560 | \$98,206  | \$89,239  |
| Total Housing Units | 2,694     | 22,760    | 47,058    |
| Daytime Population  | 8,946     | 78,072    | 128,409   |
| Medium Home Value   | \$233,048 | \$236,986 | \$228,131 |

#### DETAILS

- 2 million SF, master-planned retail development
- Joining excellent tenant mix featuring popular national retailers and local businesses, shopping, dining, and entertainment

#### TRAFFIC COUNTS

| • | I-35:          | 87,242 VPD-24 |
|---|----------------|---------------|
| • | 24th Ave NW:   | 17,343 VPD-24 |
| • | W Robinson St: | 30,955 VPD-24 |

#### AREA ATTRACTIONS



#### CONCEPTUAL SITE PLAN



#### CONCEPTUAL SITE PLAN



## CONCEPTUAL RENDERING



#### TRADE AERIAL



#### AERIAL PHOTO



### AERIAL PHOTO



#### AERIAL PHOTO



# $S H O P^{\circ \circ s}$

#### Kendra Roberts

301 NW 13TH STREET SUITE 201 OKLAHOMA CITY, OK 73103 KENDRA@SHOPCOMPANIES.COM 405-806-7604 (DIRECT) 214-632-3933 (MOBILE)

#### Jack Weir

4809 COLE AVENUE SUITE 330 DALLAS, TX 75205 JACK@SHOPCOMPANIES.COM 214-935-5634 (DIRECT) 214-686-7207 (MOBILE)