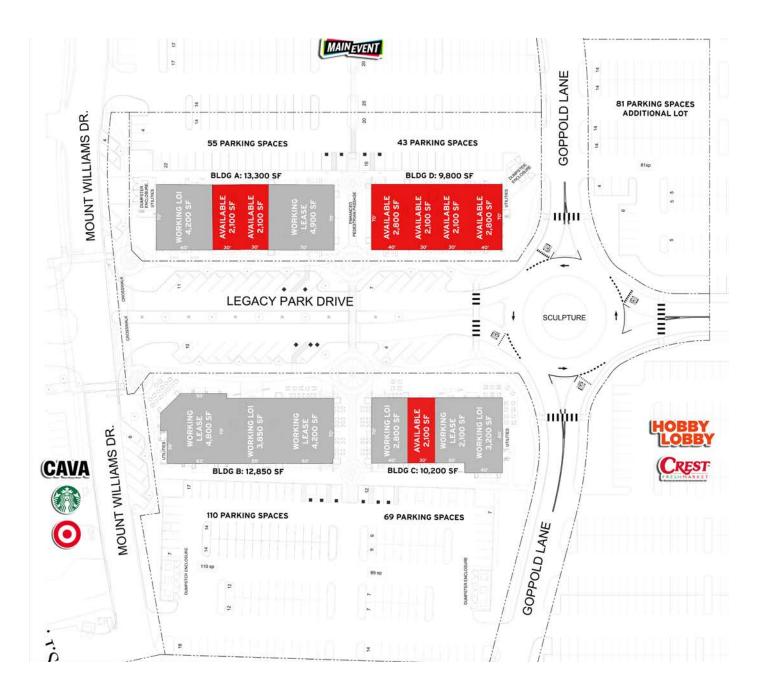

-----------|-----------|-----------|-----------|
| Est. Population     | 5,878     | 54,415    | 119,882   |
| Avg. HH Income      | \$118,560 | \$98,206  | \$89,239  |
| Total Housing Units | 2,694     | 22,760    | 47,058    |
| Daytime Population  | 8,946     | 78,072    | 128,409   |
| Medium Home Value   | \$233,048 | \$236,986 | \$228,131 |

#### DETAILS

- 2 million SF, master-planned retail development
- Joining excellent tenant mix featuring popular national retailers and local businesses, shopping, dining, and entertainment

#### TRAFFIC COUNTS

| • | I-35:          | 87,242 VPD-24 |
|---|----------------|---------------|
| • | 24th Ave NW:   | 17,343 VPD-24 |
| • | W Robinson St: | 30,955 VPD-24 |

#### AREA ATTRACTIONS



#### CONCEPTUAL SITE PLAN



#### CONCEPTUAL SITE PLAN



## CONCEPTUAL RENDERING



#### TRADE AERIAL



#### AERIAL PHOTO



### AERIAL PHOTO



#### AERIAL PHOTO



# $S H O P^{\circ \circ s}$

#### Kendra Roberts

301 NW 13TH STREET SUITE 201 OKLAHOMA CITY, OK 73103 KENDRA@SHOPCOMPANIES.COM 405-806-7604 (DIRECT) 214-632-3933 (MOBILE)

#### Jack Weir

4809 COLE AVENUE SUITE 330 DALLAS, TX 75205 JACK@SHOPCOMPANIES.COM 214-935-5634 (DIRECT) 214-686-7207 (MOBILE)