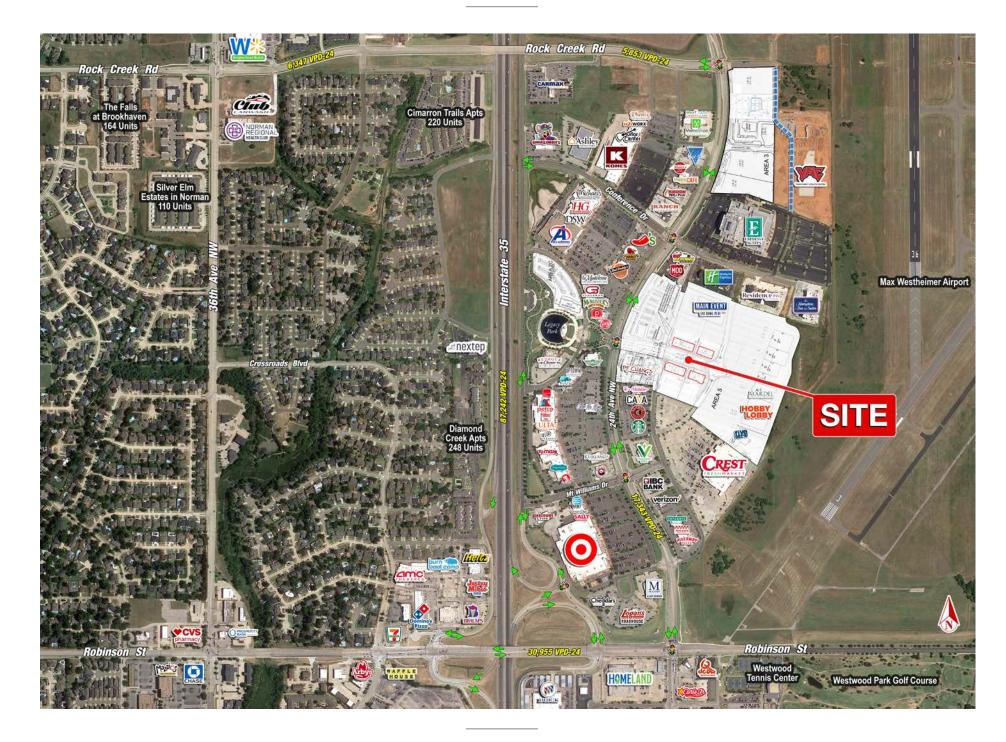

| Est. Population     | 5,878     | 54,415    | 119,882   |
| Avg. HH Income      | \$118,560 | \$98,206  | \$89,239  |
| Total Housing Units | 2,694     | 22,760    | 47,058    |
| Daytime Population  | 8,946     | 78,072    | 128,409   |
| Medium Home Value   | \$233,048 | \$236,986 | \$228,131 |

#### DETAILS

- 2 million SF, master-planned retail development
- Joining excellent tenant mix featuring popular national retailers and local businesses, shopping, dining, and entertainment

#### TRAFFIC COUNTS

| • | I-35:          | 87,242 VPD-24 |
|---|----------------|---------------|
| • | 24th Ave NW:   | 17,343 VPD-24 |
| • | W Robinson St: | 30,955 VPD-24 |

#### AREA ATTRACTIONS



#### CONCEPTUAL SITE PLAN



#### CONCEPTUAL SITE PLAN



## CONCEPTUAL RENDERING



#### TRADE AERIAL



#### AERIAL PHOTO



### AERIAL PHOTO



#### AERIAL PHOTO



# $S H O P^{\circ \circ s}$

#### Kendra Roberts

301 NW 13TH STREET SUITE 201 OKLAHOMA CITY, OK 73103 KENDRA@SHOPCOMPANIES.COM 405-806-7604 (DIRECT) 214-632-3933 (MOBILE)

#### Jack Weir

4809 COLE AVENUE SUITE 330 DALLAS, TX 75205 JACK@SHOPCOMPANIES.COM 214-935-5634 (DIRECT) 214-686-7207 (MOBILE)